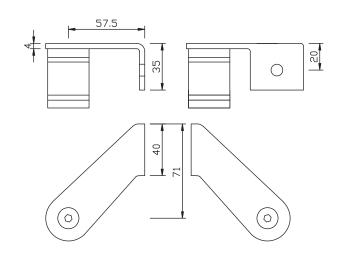

## Product picture and technical drawing:

## **Technical data:**

| Material                | Stainless steel (steel number 1.4301)                  |
|-------------------------|--------------------------------------------------------|
| Surface                 | matt brushed                                           |
| Diameter of fixing hole | 8,5 mm                                                 |
| Packaging unit          | 1 piece                                                |
|                         | (for 1 handle, 1 left<br>and 1 right bracket required) |
| Version                 | VBH Item Number                                        |
| left                    | 993.943 / 6501                                         |
| right                   | 993.940 / 6502                                         |
|                         |                                                        |