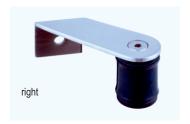

## **Properties:**

greenteQ pull handle system; 45 °angle bracket; inward angled mounting strap; stainless steel matt brushed.

## **Technical data:**

| Material                | Stainless steel (steel number 1.4301)                  |
|-------------------------|--------------------------------------------------------|
| Surface                 | matt brushed                                           |
| Diameter of fixing hole | 8,5 mm                                                 |
| Packaging unit          | 1 piece                                                |
|                         | (for 1 handle, 1 left<br>and 1 right bracket required) |
| Version                 | VBH Item Number                                        |
| left                    | 993.943 / 6501                                         |
| right                   | 993.940 / 6502                                         |
|                         |                                                        |