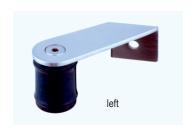

## **Properties:**

greenteQ pull handle system; 45 °angle bracket; inward angled mounting strap; stainless steel matt brushed.

## **Technical data:**

| Material                | Stainless steel (steel number 1.4301)                  |
|-------------------------|--------------------------------------------------------|
| Surface                 | matt brushed                                           |
| Diameter of fixing hole | 8,5 mm                                                 |
| Packaging unit          | 1 piece                                                |
|                         | (for 1 handle, 1 left<br>and 1 right bracket required) |
| Version                 | VBH Item Number                                        |
| left                    | 993.943 / 6501                                         |
| right                   | 993.940 / 6502                                         |
|                         |                                                        |